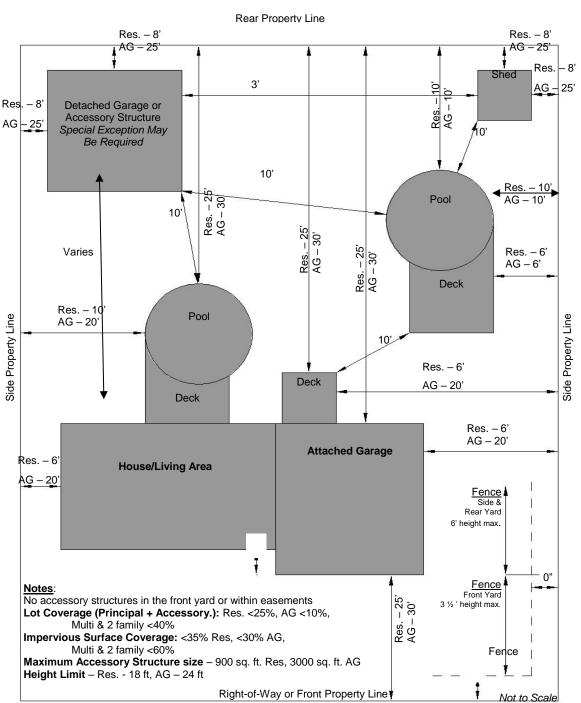

## **Project Plans**

Site Plan. A detailed drawing, drawn to scale, indicating lot lines, roads, driveways, sidewalks, buildings, structures, building setbacks, and any other pertinent information shall be submitted.

Site Plan Example

(With typical Residential/Rural Residential Setback minimums, please check zoning ordinance for specific setbacks)